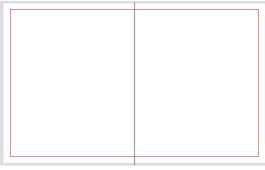

### 2-Page Spread Dimensions

Bleed size: 21.5" wide x 12.625" tall (gray area)

Actual spread size in print: 21" wide x 12.125" tall (white area)

Safe area for each page of spread: 9.75" wide x 11.25" tall (red line)

Outside and top margins are .375". Gutter and bottom margins are .5"