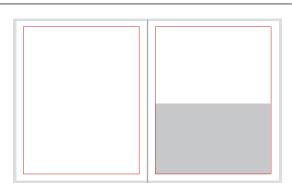

#### **Single Page Dimensions**

Bleed size: 11" wide x 12.625" tall (gray area)

Actual page size in print: 10.5" wide x 12.125" tall (white area)

Text Safe area: 9.75" wide x 11.25" tall (red line)

Outside and top margins are .375". Inside and bottom margin is .5"

## **Back Cover Dimensions**

Bleed size: 11" wide x 12.625" tall (white area)

Actual page size in print: 10.5" wide x 12.125" tall (white area)

Safe area: 9.5" wide x 11.125" tall (red line)

Postage Indicia Area: 4.5" wide x 2.8" high in top right corner.